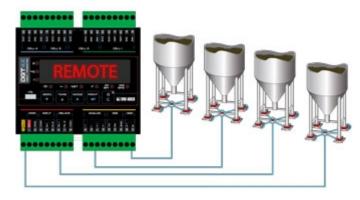

ble OUTPUTS
- Digital inputs: n. 2 configurable INPUTS
- Certifications:
  - CE-M EN 45501
  - OIML R76 (10000e or 3000 + 3000e) / R51 / R61 MID
  - UL Listed (upon request)
  - EU Type Examination Certificate (45501:2015)
  - NMI S788 certificate
- Case: ABS, for Din bar (106 x 56 x 118 mm)
- Calibration:
  - Theoretical (mV\V)
  - With sample weights
  - Remotely by WEB SERVER
  - From the keyboard
  - From PC with "Dinitools"
- Keyboard functions:

Zeroing, Tare, Function mode, Manual data printing/sending, ON/Stand-by

• Program functions:

Setpoint, High resolution, Peak, Alibi Memory, Unit of measure conversion, Unbalancing alarm, Broken load cell exclusion

- Keyboard: mechanical with 5 keys
- Display: 14,2mm red LED

# DETAIL 1

# DIGITAL EQUALISATION BOX MODE



# **DETAIL 2**





# **DETAIL 3**







DINI ARGEO FRANCE sarl France DINI ARGEO GMBH Germany DINI ARGEO UK Ltd United Kingdom DINI ARGEO WEIGHING INSTRUMENTS Ltd China DINI ARGEO OCEANIA Australia



#### **COMPANY HEADQUARTERS**

Via Della Fisica, 20 41042 Spezzano di Fiorano Modena • Italy Tel. +39.0536 843418

#### WMS SCALES TECHNOLOGY SRL

FAGETU IERII, NR. 54 - 407321 - IARA - ROMANIA

Tel. 40745312637

office@centrul-de-cantare-si-balante.ro

SALES AND TECHNICAL ASSISTANCE SERVICE