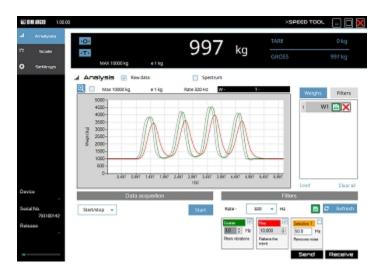

### PC XSPEED TOOL SOFTWARE

- Specific program for PC, designed to improve the performance of any weighing system.
- Customization of the weighing filter, to maximize the speed and accuracy of the weighs in static and dynamic applications.
- Graphical weighing analysis for the identification of mechanical disturbances and vibrations.