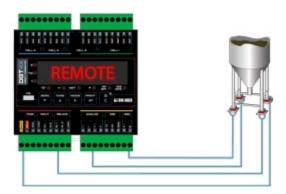

puts: n. 2 configurable OUTPUTS
- Digital inputs: n. 2 configurable INPUTS
- Certifications:
  - CE-M EN 45501
  - OIML R76 (10000e or 3000 + 3000e) / R51 / R61 MID
  - UL Listed (upon request)
  - EU Type Examination Certificate (45501:2015)
  - NMI S788 certificate
- Case: ABS, for Din bar (106 x 56 x 118 mm)
- Calibration:
  - Theoretical (mV\V)
  - With sample weights
  - Remotely by WEB SERVER
  - From the keyboard
  - From PC with "Dinitools"
- Keyboard functions:

Zeroing, Tare, Function mode, Manual data printing/sending, ON/Stand-by

• Program functions:

Setpoint, High resolution, Peak, Alibi Memory, Unit of measure conversion, Unbalancing alarm, Broken load cell exclusion

- Keyboard: mechanical with 5 keys
- Display: 14,2mm red LED

# DETAIL 1

# DIGITAL EQUALISATION BOX MODE



# **DETAIL 2**





# **DETAIL 3**







DINI ARGEO FRANCE sarl France DINI ARGEO GMBH Germany DINI ARGEO UK Ltd United Kingdom DINI ARGEO WEIGHING INSTRUMENTS Ltd China DINI ARGEO OCEANIA Australia



#### **COMPANY HEADQUARTERS**

Via Della Fisica, 20 41042 Spezzano di Fiorano Modena • Italy Tel. +39.0536 843418

#### WMS SCALES TECHNOLOGY SRL

FAGETU IERII, NR. 54 - 407321 - IARA - ROMANIA

Tel. 40745312637

office@centrul-de-cantare-si-balante.ro

SALES AND TECHNICAL ASSISTANCE SERVICE