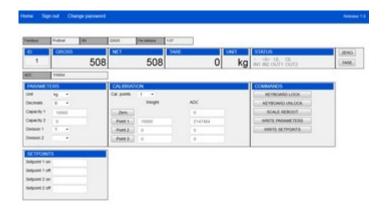

#### **ONBOARD WEB SERVER**

- The integrated WEB SERVER allows complete diagnostics, calibration and remote configuration of the weight transmitter from the Ethernet network
- Only for PROFINET, ETHERNET/IP and MODBUS TCP/IP models.