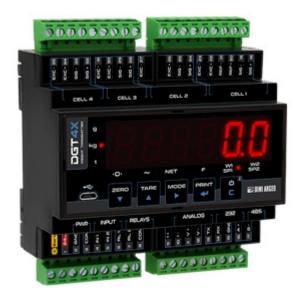

## DGT4X - HIGH SPEED WEIGHT TRANSMITTER

Weight transmitter for weight transfer to PLC via fieldbus, analog output or RS485.

It allows the reading and diagnostics of each load cell or each connected scale.

#### **TECHNICAL FEATURES**

- Power supply: 12-24Vdc
- Converter: A/D 24 bit with 4 channel
- Max scale number: 4
- Load cells connection: 4 or 6 wires (with sense)
- Operating modes:
  - Digital junction box
  - Multi-scale transmitter
  - Single-scale transmitter
- Conversion rate: up to 3200 conv./sec
- Selectable sampling rate: up to 2600 conv./sec
- Fieldbus update rate: up to 120 Hz
- Displaying: up to 800.000d
- Signal sensitivity: 0,03 μV/d (0,3 μV/e)
- Resolution: 3.000.000 counts
- Linearization: up to 8 points
- Connectable load cells: up to 16 350 Ω cells
- Fieldbus: Profibus, Profinet, EthernetIP, EtherCAT, EthernetIP, CANopen, DeviceNet, Modbus TCP/IP.
- Serial ports:
  - 1 Micro-USB port (device) for PC configuration with "Dinitools®" and "XSpeed Tool".
  - 1 RS485 port
  - 1 RS232 port (Mod. DGT4X / DGT4XAN)
- Analog output: 16 bit (DGT4XAN Model) 4-20mA or 0-10Vdc.
- Digital outputs: n. 2 configurable OUTPUTS
- Digital inputs: n. 2 configurable INPUTS
- Certifications:
  - CE-M EN 45501
  - OIML R76 (10000e or 3000 + 3000e) / R51 / R61 MID
  - UL Listed (upon request)
  - EU Type Examination Certificate (45501:2015)
  - NMI S788 certificate
- Case: ABS, for Din bar (106 x 56 x 118 mm)
- Calibration:
  - Theoretical (mV\V)
  - With sample weights
  - Remotely by WEB SERVER
  - From the keyboard
  - From PC with "Dinitools"
- Keyboard functions:

- Keyboard: mechanical with 5 keys
- Display: 14,2mm red LED